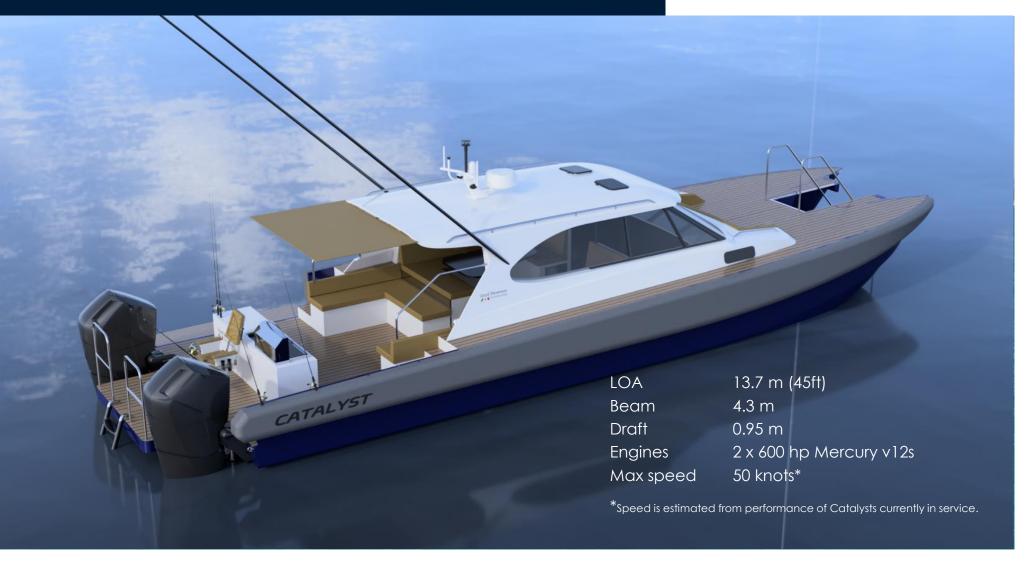

#### Catalyst GT Sportfisher

#### Catalyst GT Sportfisher

The Catalyst GT Sportfisher combines all the amenities of a luxury day/water sports boat with the equipment and tackle the serious fisherman requires.