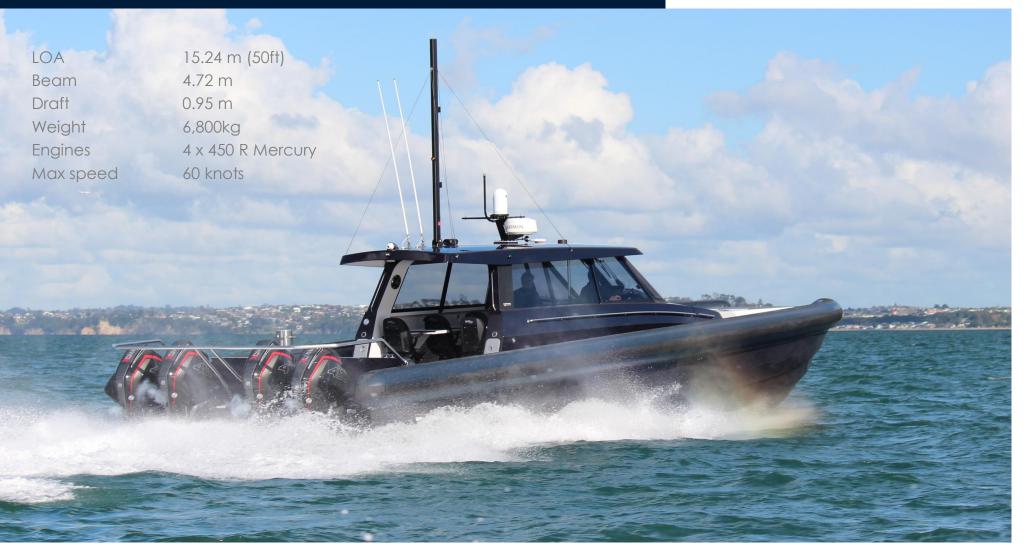

Constructed from strong and lightweight composite with carbon reinforcements, the hull has proven to be a highly customisable platform, excelling at every task it has been asked to perform.

Of the 25 built so far, no two are the same. Completed to Lloyd Stevenson Boatbuilders' usual high standards, everything can be customised to meet our client's specifications. From the hull - ranging from 11.5m (38ft) to 18m (60ft) in length, to the cabin - where the original cabin design can be utilised or, in consultation with our in-house design team, a completely custom cabin layout can be created (see the Catalyst GT featured on pages 12 - 15).

Customisation is not limited to the hull and superstructure. The owners can also choose the engines used to push these boats through the water. Alinghi's Catalyst is powered by quad 450 Mercury racing motors capable of 60 knots (69 mph); twin diesel inboards, hybrids and water-jet units are also options.