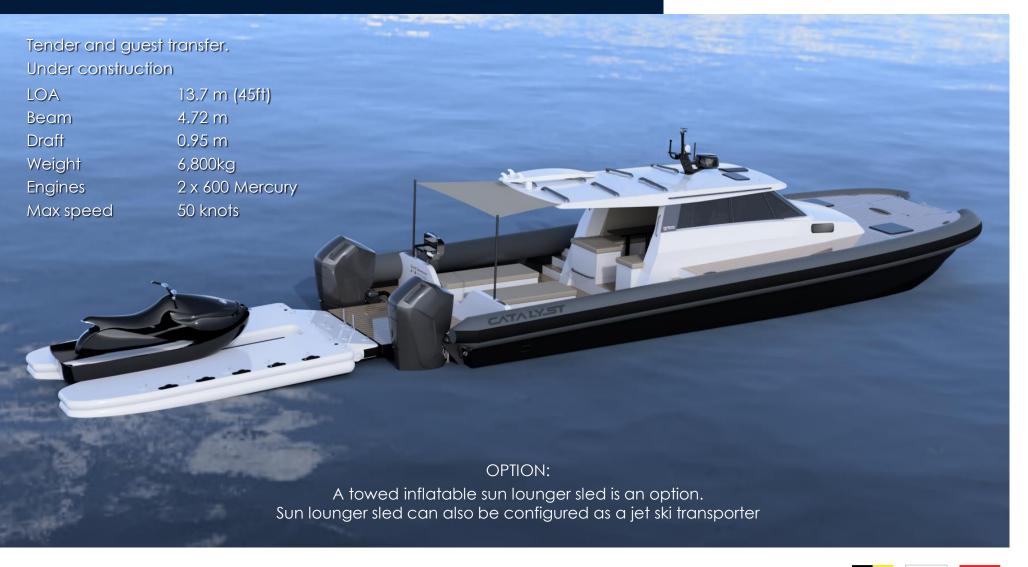

talyst is powered by quad 450 Mercury racing motors capable of 60 knots (69 mph); twin diesel inboards, hybrids and water-jet units are also options.

If you are looking for a powerful, lightweight, low-maintenance, very capable sea boat with exceptional ride and handling, built to industry-leading standards, that was created specifically for you – read on.















































#### Catalyst Sport









#### Catalyst Sport









#### Alinghi America's Cup Chase Boat









#### Alinghi America's Cup Chase Boat









#### Alinghi America's Cup Chase Boat - Video









#### INEOS America's Cup Chase Boat









#### INEOS America's Cup Chase Boat









#### T/T Skorpios









#### T/T Skorpios - Video









#### Catalyst Super Yacht Tender









#### Catalyst Super Yacht Tender









#### Catalyst Super Yacht Tender









# CATALYST concepts

# Lloyd Stevenson BOATBUILDERS

#### Catalyst GT Sportfisher









#### Catalyst GT Sportfisher



The Catalyst GT Sportfisher combines all the amenities of a luxury day/water sports boat with the equipment and tackle the serious fisherman requires.







#### Catalyst Adventurer









#### Catalyst Adventurer









#### Catalyst Kōtare\* Sportfisher









#### Catalyst Kōtare Sportfisher









### Catalyst Kōtare II









# Catalyst Kōtare II









### Catalyst Kōtare II









# CATALYST options

# Lloyd Stevenson BOATBUILDERS

#### Cockpit Deck Extensions









#### Bow Beach-landing & Swim Stairs









#### Cabin / Bathroom / Galley