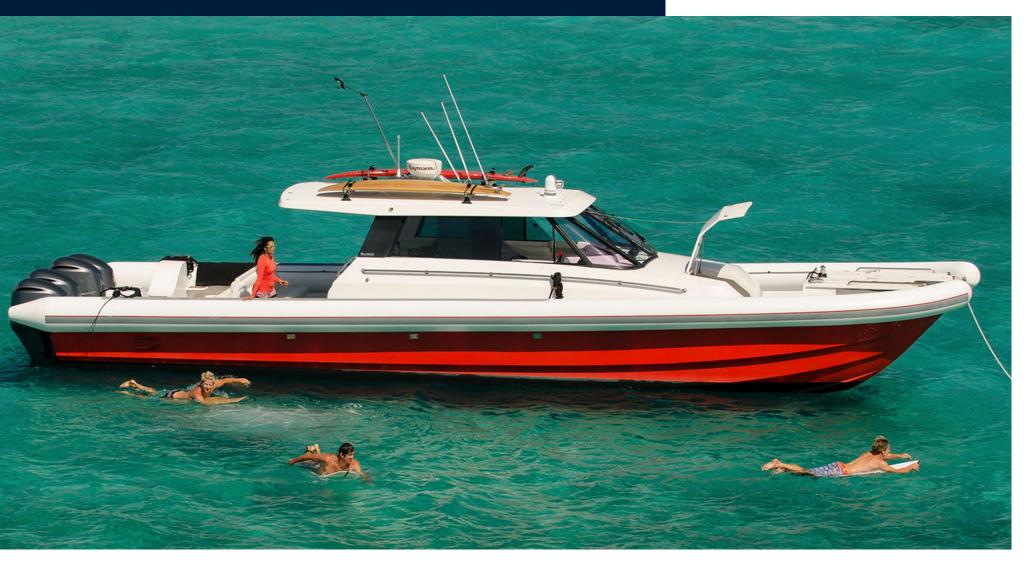

#### The Catalyst

Designed for Emirates Team New Zealand Americas Cup team by Morelli & Melvin as a chase boat, these high-performance catamarans were previously built by Salthouse Boats, receiving a new home with Lloyd Stevenson Boatbuilders in 2020.

Constructed from strong and lightweight composite with carbon reinforcements, the hull has proven to be a highly customisable platform, excelling at every task it has been asked to perform.

Of the 25 built so far, no two are the same. Completed to Lloyd Stevenson Boatbuilders' usual high standards, everything can be customised to meet our client's specifications. From the hull - ranging from 11.5m (38ft) to 18m (60ft) in length, to the cabin - where the original cabin design can be utilised or, in consultation with our in-house design team, a completely custom cabin layout can be created (see the Catalyst GT featured on pages 12 - 15).

Customisation is not limited to the hull and superstructure. The owners can also choose the engines used to push these boats through the water. Alinghi's Catalyst is powered by quad 450 Mercury racing motors capable of 60 knots (69 mph); twin diesel inboards, hybrids and water-jet units are also options.