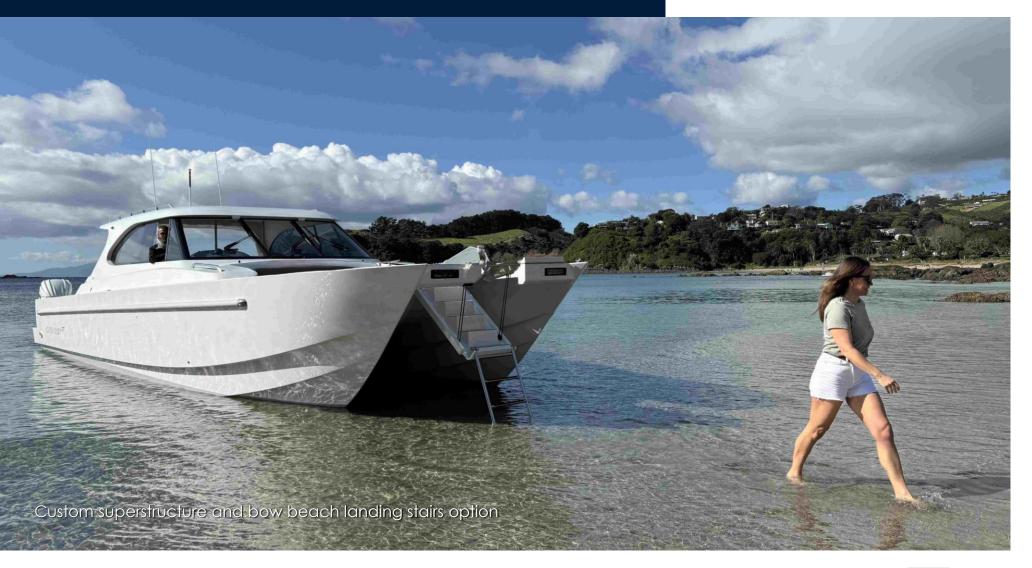

ull - ranging from 11.5m (38ft) to 18m (60ft) in length, to the cabin - where the original cabin design can be utilised or, in consultation with our in-house design team, a completely custom cabin layout can be created (see the Catalyst GT featured on pages 12 - 15).

Customisation is not limited to the hull and superstructure. The owners can also choose the engines used to push these boats through the water. Alinghi's Catalyst is powered by quad 450 Mercury racing motors capable of 60 knots (69 mph); twin diesel inboards, hybrids and water-jet units are also options.

If you are looking for a powerful, lightweight, low-maintenance, very capable sea boat with exceptional ride and handling, built to industry-leading standards, that was created specifically for you – read on.















































#### Catalyst Sport









#### Catalyst Sport









#### Alinghi America's Cup Chase Boat









#### Alinghi America's Cup Chase Boat









#### Alinghi America's Cup Chase Boat - Video









#### INEOS America's Cup Chase Boat









#### INEOS America's Cup Chase Boat









#### T/T Skorpios









#### T/T Skorpios - Video









#### Catalyst Super Yacht Tender









#### Catalyst Super Yacht Tender









#### Catalyst Super Yacht Tender









# CATALYST concepts

# Lloyd Stevenson BOATBUILDERS

#### Catalyst GT Sportfisher









#### Catalyst GT Sportfisher



The Catalyst GT Sportfisher combines all the amenities of a luxury day/water sports boat with the equipment and tackle the serious fisherman requires.







##