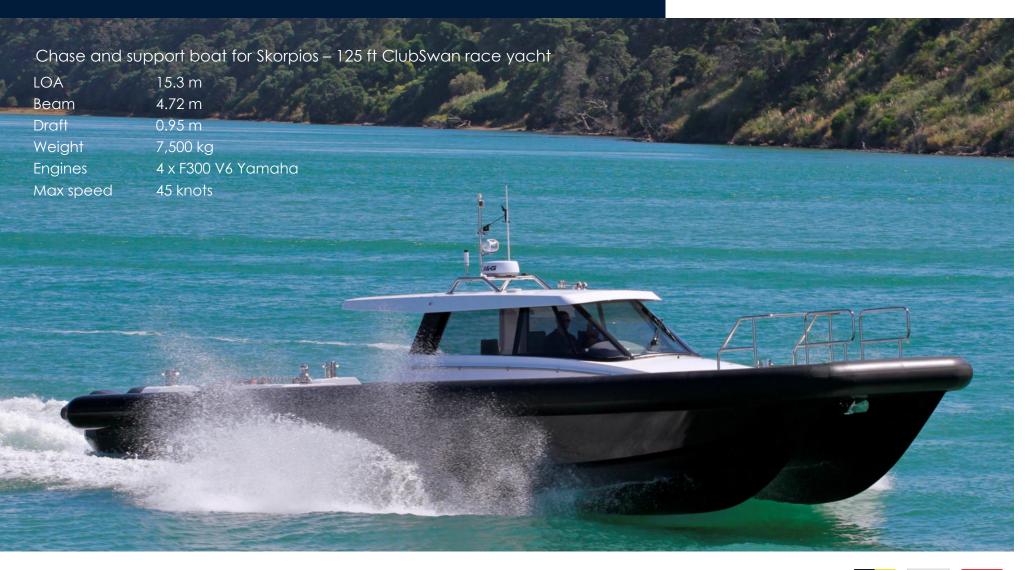

o choose the engines used to push these boats through the water. Alinghi's Catalyst is powered by quad 450 Mercury racing motors capable of 60 knots (69 mph); twin diesel inboards, hybrids and water-jet units are also options.

If you are looking for a powerful, lightweight, low-maintenance, very capable sea boat with exceptional ride and handling, built to industry-leading standards, that was created specifically for you – read on.















































#### Catalyst Sport









#### Catalyst Sport









#### Alinghi America's Cup Chase Boat









#### Alinghi America's Cup Chase Boat









#### Alinghi America's Cup Chase Boat - Video









#### INEOS America's Cup Chase Boat









#### INEOS America's Cup Chase Boat









#### T/T Skorpios









#### T/T Skorpios - Video









#### Catalyst Super Yacht Tender









#### Catalyst Super Yacht Tender









#### Catalyst Super Yacht Tender









# CATALYST concepts

# Lloyd Stevenson BOATBUILDERS

#### Catalyst GT Sportfisher









#### Catalyst GT Sportfisher



The Catalyst GT Sportfisher combines all the amenities of a luxury day/water sports boat with the equipment and tackle the serious fisherman requires.







#### Catalyst Adventurer









#### Catalyst Adventurer









#### Catalyst Kōtare\* Sportfisher









#### Catalyst Kōtare Sportfisher









### Catalyst Kōtare II









# Catalyst Kōtare II









### Catalyst Kōtare II









# CATALYST options

# Lloyd Stevenson BOATBUILDERS

#### Cockpit Deck Extensions









#### Bow Bea