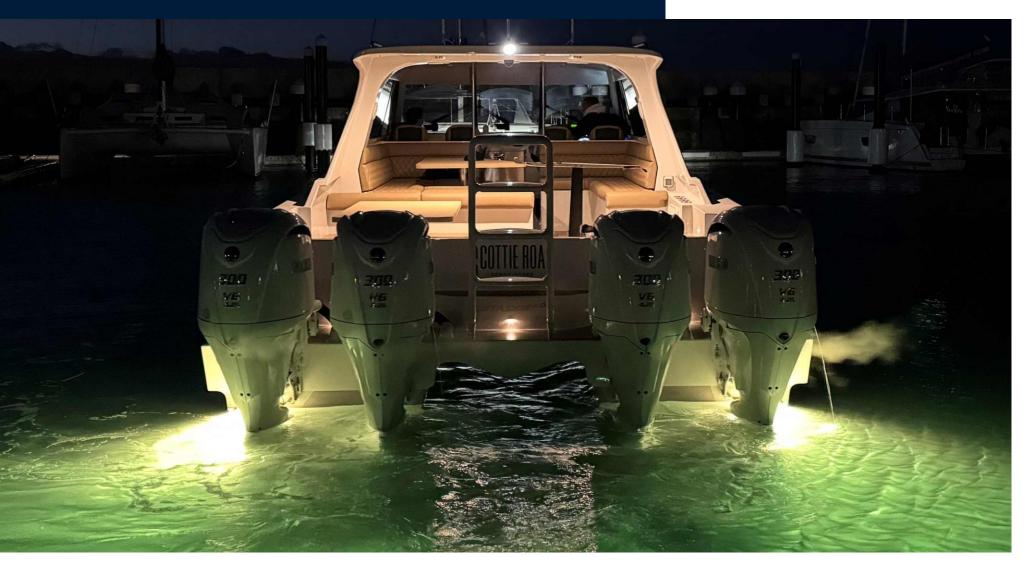

Customisation is not limited to the hull and superstructure. The owners can also choose the engines used to push these boats through the water. Alinghi's Catalyst is powered by quad 450 Mercury racing motors capable of 60 knots (69 mph); twin diesel inboards, hybrids and water-jet units are also options.