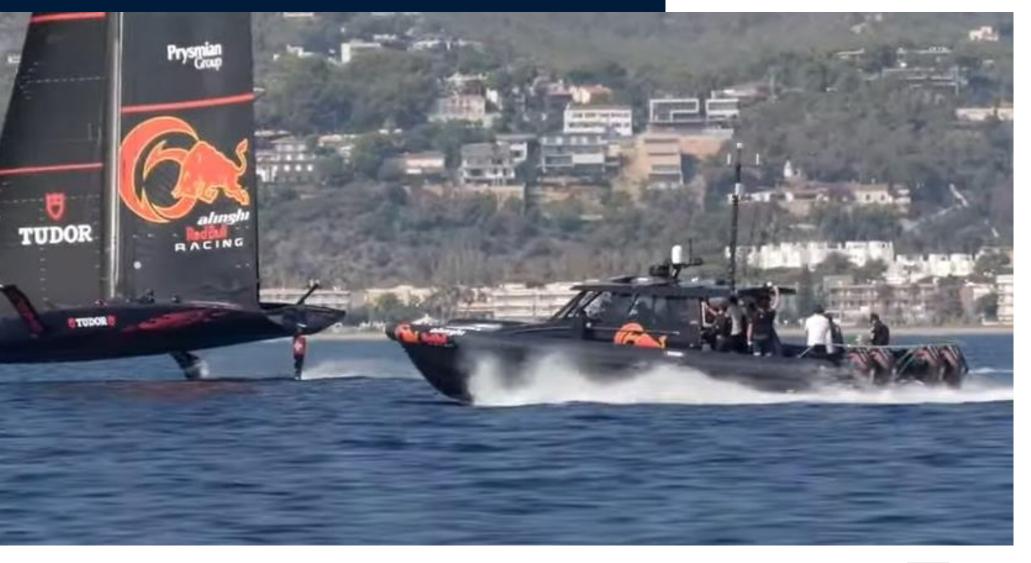

#### Alinghi America's Cup Chase Boat

Customisation is not limited to the hull and superstructure. The owners can also choose the engines used to push these boats through the water. Alinghi's Catalyst is powered by quad 450 Mercury racing motors capable of 60 knots (69 mph); twin diesel inboards, hybrids and water-jet units are also options.