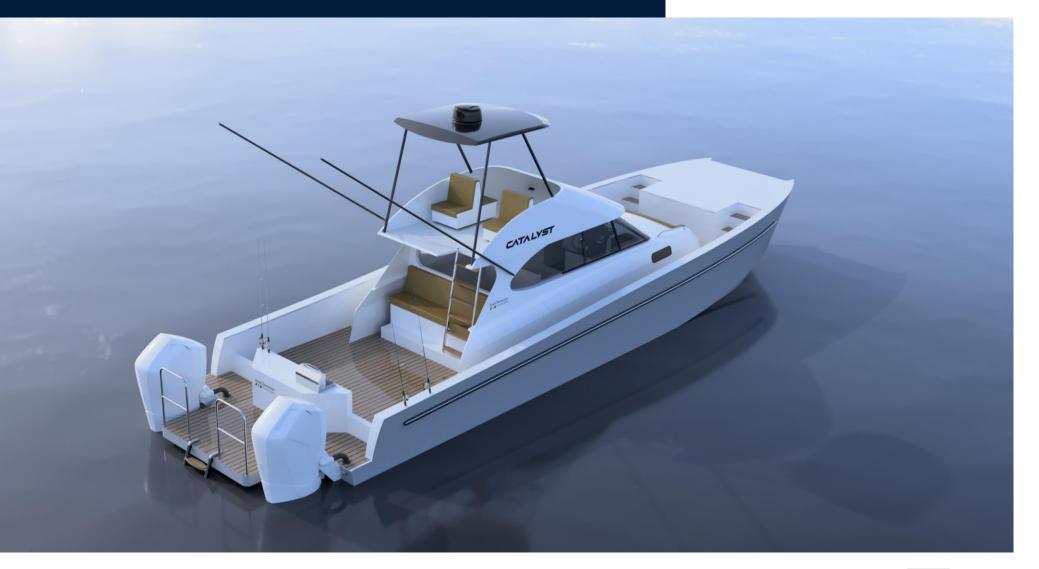

#### Catalyst GT Sportfisher

#### Catalyst GT Sportfisher

The Catalyst GT Sportfisher combines all the amenities of a luxury day/water sports boat with the equipment and tackle the serious fisherman requires.