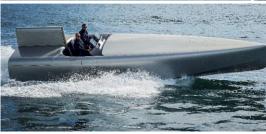

Customisation is not limited to the hull and superstructure. The owners can also choose the engines used to push these boats through the water. Alinghi's Catalyst is powered by quad 450 Mercury racing motors capable of 60 knots (69 mph); twin diesel inboards, hybrids and water-jet units are also options.

If you are looking for a powerful, lightweight, low-maintenance, very capable sea boat with exceptional ride and handling, built to industry-leading standards, that was created specifically for you – read on.