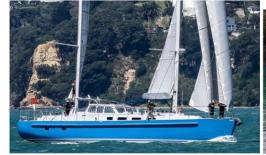

#### 40 Years of Excellence

In 1985, Lloyd built his first boat, a Davidson 42 sailboat named Teddy Bear.

Over the next forty years, with Lloyd's relentless drive for excellence, the team at Lloyd Stevenson Boatbuilders built an enviable reputation for quality and fine craftsmanship, amassing an impressive portfolio of bespoke sailboats and motor yachts of the highest quality.

#### The Benefits of Lloyd Stevenson Boatbuilders

Lloyd Stevenson Boatbuilders have only ever built custom boats. Crafted to the highest standards, our reputation for quality of construction and finish has been earned over 40 years of working with some of the world's best designers.