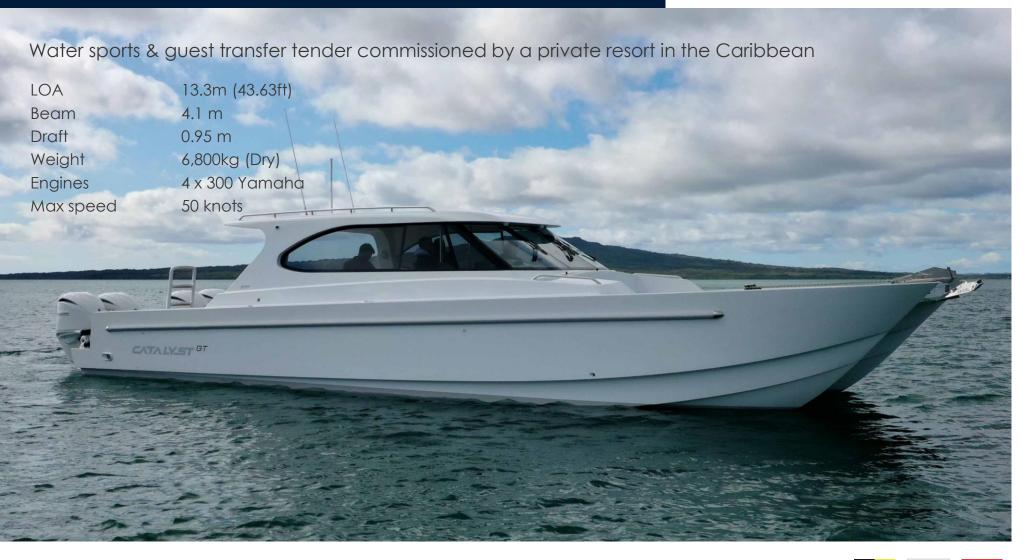

#### Catalyst GT Sportfisher

#### Catalyst GT Sportfisher

The Catalyst GT Sportfisher combines all the amenities of a luxury day/water sports boat with the equipment and tackle the serious fisherman requires.