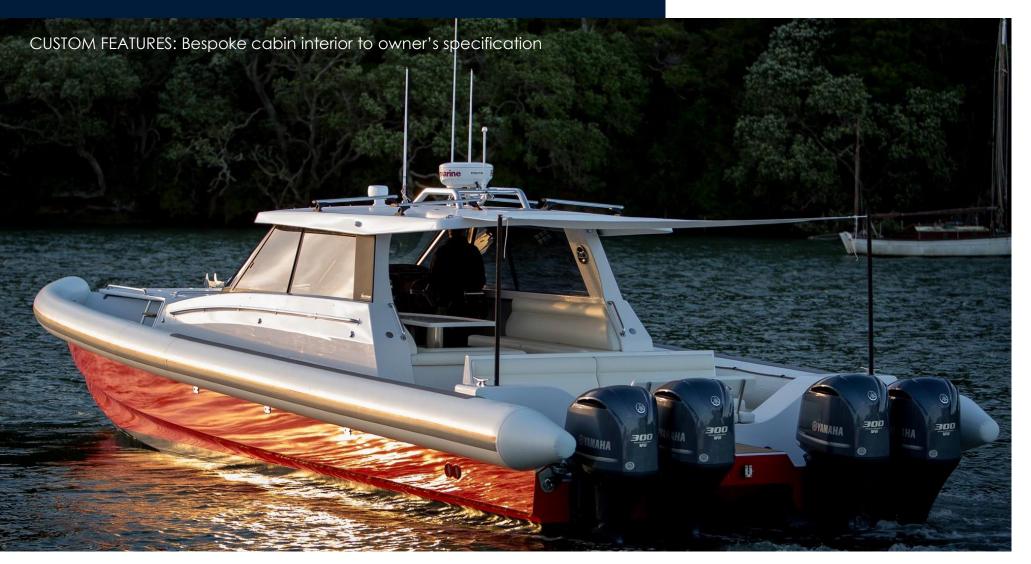

Constructed from strong and lightweight composite with carbon reinforcements, the hull has proven to be a highly customisable platform, excelling at every task it has been asked to perform.

Of the 25 built so far, no two are the same. Completed to Lloyd Stevenson Boatbuilders' usual high standards, everything can be customised to meet our client's specifications. From the hull - ranging from 11.5m (38ft) to 18m (60ft) in length, to the cabin - where the original cabin design can be utilised or, in consultation with our in-house design team, a completely custom cabin layout can be created (see the Catalyst GT featured on pages 12 - 15).

Customisation is not limited to the hull and superstructure. The owners can also choose the engines used to push these boats through the water. Alinghi's Catalyst is powered by quad 450 Mercury racing motors capable of 60 knots (69 mph); twin diesel inboards, hybrids and water-jet units are also options.

#### Bespoke Interiors