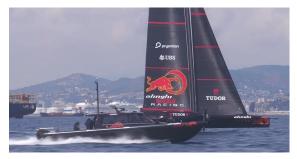

#### Alinghi America's Cup Chase Boat

#### History

YouTube videos from Emirates Team New Zealand and Alinghi Red Bull Racing America's Cup Teams featuring their Catalyst chase boats.

Alinghi Red Bull Racing's Catalyst at work – April 2024 Our Catalyst first appears at the 1:59 mark YouTube URL: https://youtu.be/T-jQWcFyCwc?si=LI5YD33qlWcZIP-f