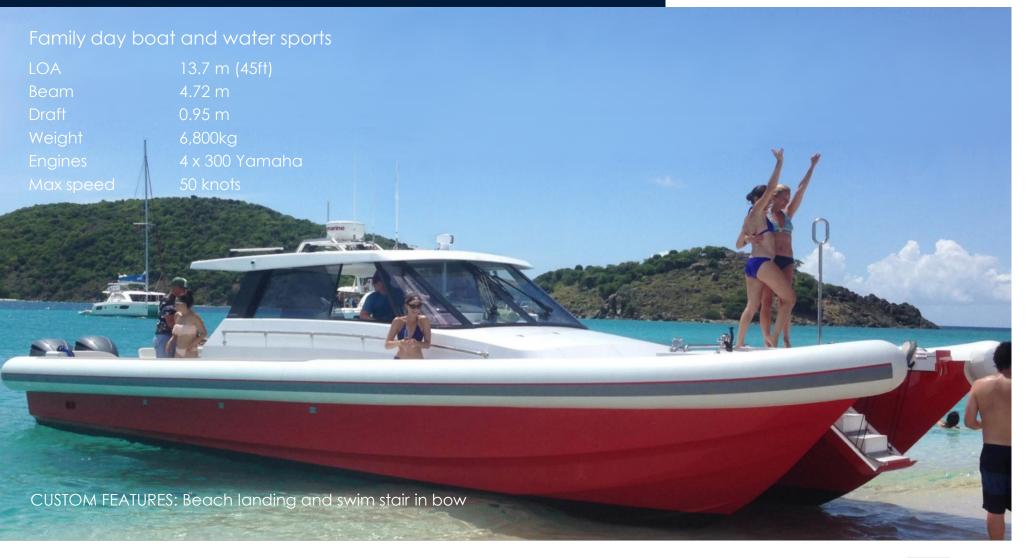

#### Catalyst GT Sportfisher

The Catalyst GT Sportfisher combines all the amenities of a luxury day/water sports boat with the equipment and tackle the serious fisherman requires.

#### Bow Beach-landing & Swim Stairs